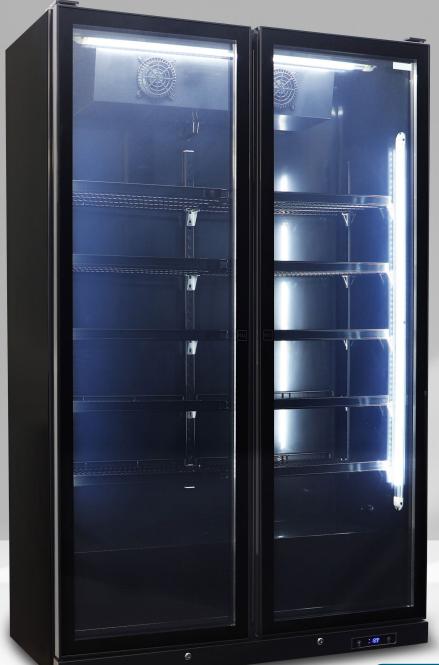

## (Black) Double Door Vertical Display1000lt

## Premium Cooler with double doors opening all glass (tempered) to the bottom for a better display of the products!

The Cooler is designed and checked for tropical conditions (Type: T-Tropical) with very low energy consumption, double condenser mechanism and energy certificate B (energy class)!!!! It also has a low depth and allows you to make it built-in and perfectly match the architecture of the space. Contains: LEDs on the sides of the refrigerator and on the top, reinforced shelves (5+5), reinforced insulation & mechanism, front legs for better stability and placement of the refrigerator. Ideal refrigerator with reduced noise level for elegant spaces with special requirements!