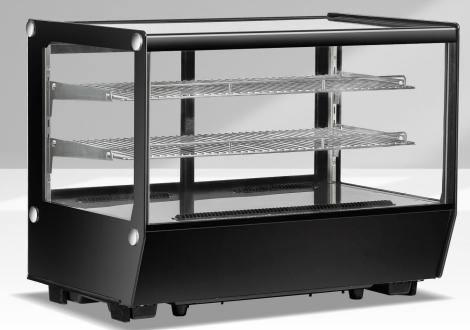

## Cold Displays

Counter top cooling display ideal for preserving the right temperature of your products like sandwich, salads, fruits etc..

Contains 3 display levels of products and has 2 sliding doors at the back side.

Including an electronic thermostat with special design for anti fog glasses, Led lighting and ECO friendly refrigerant.

| FEATURES                 |                    |
|--------------------------|--------------------|
| DOOR LOCK                |                    |
| DOOR TYPE                | ✓ 2 Doors/ Sliding |
| ENERGY LABEL CERTIFICATE | V                  |

| SPECIFICATIONS      |                    |                               |
|---------------------|--------------------|-------------------------------|
| EXTERNAL DIMENSIONS | Width*Depth*Height | 880x568x686 mm                |
| CAPACITY            | Liters (Gross)     | 160                           |
| TEMPERATURE         | °C                 | 0℃ - +12℃                     |
| SHELVES             |                    | 2   Adjustable                |
| THERMOSTAT          | (Digital-Manual)   | Electronic                    |
| REFIGERANT          |                    | R290   Environmental friendly |