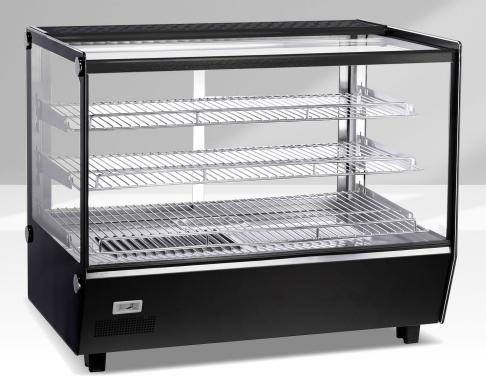

## Heated Displays

Counter top Heated display ideal for preserving the right temperature of your products like bakery products etch..

Contains 3 display levels of products and has 2 sliding doors at the back side.

Including a mechanical thermostat, removable tray at the bottom for water and led lighting.

| FEATURES                 |                    |
|--------------------------|--------------------|
| DOOR LOCK                |                    |
| DOOR TYPE                | √ 2 Doors/ Sliding |
| ENERGY LABEL CERTIFICATE | V                  |

| SPECIFICATIONS      |                    |                |
|---------------------|--------------------|----------------|
| EXTERNAL DIMENSIONS | Width*Depth*Height | 856x568x686 mm |
| CAPACITY            | Liters (Gross)     | 160            |
| TEMPERATURE         | ℃                  | 30℃ - 90℃      |
| SHELVES             |                    | 3   Adjustable |
| THERMOSTAT          | (Digital-Manual)   | Mechanical     |
|                     |                    |                |