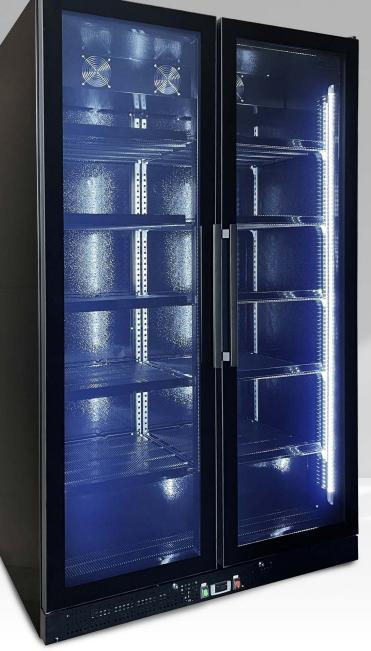

Enjoy a highly aesthetic cooler with energy rating C, ideal for HoReCa outlets.

Premium Frameless soft drink cooler with full glass door for perfect display of your products and high impulse

- Embraco compressor
- Very large capacity
- Special thermal insulation double glazing (low emmisivity) for lower consumption,
- Dixell electronic thermostat
- Specially reinforced shelves
- LED lighting
- Energy certificate.
- Tropical Operating Conditions: 40°C/70% Relative Humidity.

| SPECIFICATIONS      |                    |                  |  |  |  |
|---------------------|--------------------|------------------|--|--|--|
| EXTERNAL DIMENSIONS | Width*Depth*Height | 1245×730×2016 mm |  |  |  |
| CAPACITY            | Liters (Gross)     | 1190             |  |  |  |
| TEMPERATURE         | °C                 | 2℃ - 8℃          |  |  |  |
| SHELVES             |                    | 5 + 5            |  |  |  |
| THERMOSTAT          | (Digital-Manual)   | Electronic       |  |  |  |
| REFIGERANT          |                    | R290a            |  |  |  |