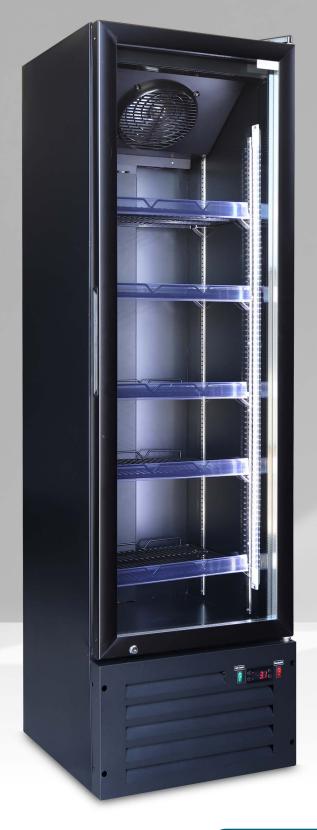

## Beverage cooler without a Canopy, with an aluminum door!

With special thermal insulation glass for lower energy consumption, shelves reinforced with profiles for prices.

With double safety glass, anti-glare glass and reduced noise level.

With LED lighting (vertical in the refrigerator cabinet) and energy certificate (C).

Operating Conditions: 32 °C/65% Relative Humidity.

| FEATURES                 |   |
|--------------------------|---|
| DOOR LOCK                | V |
| DOOR TYPE                | V |
| DOUBLE SAFETY GLASS      | V |
| ENERGY LABEL CERTIFICATE | V |

| SPECIFICATIONS      | SPECIFICATIONS     |                 |  |
|---------------------|--------------------|-----------------|--|
| EXTERNAL DIMENSIONS | Width*Depth*Height | 540×580×1920 mm |  |
| CAPACITY            | Liters (Gross)     | 375             |  |
| TEMPERATURE         | ℃                  | 2℃ - 8℃         |  |
| SHELVES             |                    | 5               |  |
| THERMOSTAT          | (Digital-Manual)   | Electronic      |  |
| REFIGERANT          |                    | R290a           |  |

|   | COLORS AVAILABILITY    |   |       |
|---|------------------------|---|-------|
|   | EXTERNAL CABINET COLOR | • | Black |
| I | INTERNAL CABINET COLOR | • | Black |